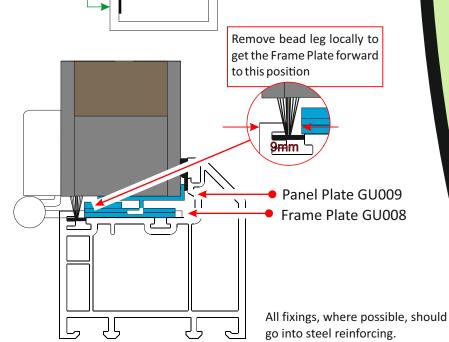

Part Numbers; Panel Plate GU009 Frame Plate GU008

All drawings are not to scale Reinforcement and fixings have been omitted for clarity UK Fasteners screws were used for testing when required