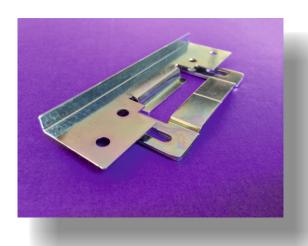

GT Composite Guardian is a revolutionary design in hinge protection system for composite doors.

It comprises of two high tensile steel components, a frame plate and a panel plate.

This product will offer a higher security rating for composite doors when tested to UK and European standards.

Part Numbers; Panel Plate GU009 Frame Plate GU008

All drawings are not to scale Reinforcement and fixings have been omitted for clarity UK Fasteners screws were used for testing when required